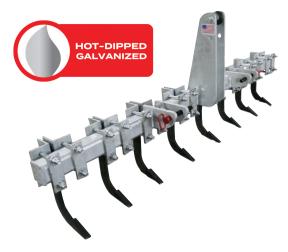

## **6' PASTURE AERATOR**

- **Standard Duty**
- 6 Shear pin break-away shanks
- Cat. 2 Heavy Duty 8' Aerator
- Heavy duty 8'
- 8 Shear pin break-away shanks