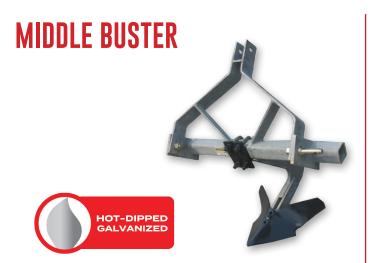

## HIGH QUALITY ATTACHMENTS

The Modern Ag Middle Buster is designed to create furrows for vegetables and great at harvesting potatoes and other rooted vegetables. Attach this implement to your tractor and watch as it plows and lifts them from under the soil.

- 14" heat treated lister bottom
- Cat. 1 tool bar included