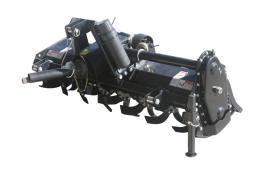

## **GEAR DRIVE TILLER**

42", 48", 60", 72" & 84"

- Stationary A-frame
  - Cat. 1
  - Cat. 1 & 2 (Only 84")
- 540 RPM
- Adjustable depth control skids
- Replaceable knives
- 8" max. tilling depth
- 6 blades per flange
- Cat. 3 Driveline
- Tractor hp required: 25-45 hp, 35-65 hp
- Weights:

42" - 368 lbs.

48" - 399 lbs.

60" - 441 lbs.

72" - 683 lbs.

84" - 993 lbs.