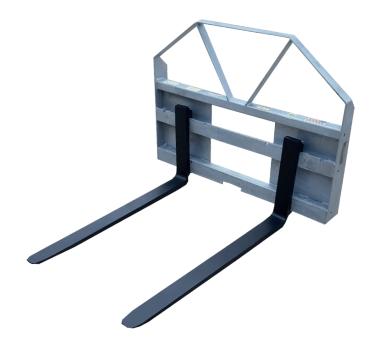

## UNIVERSAL QUICK ATTACH LIGHTWEIGHT PALLET FORKS

**ITEM NUMBER** 318-2004-LI

Modern Ag Products Universal QA Lightweight Pallet Forks are designed to transform your tractor front loader plate into a forklift. It is designed for smaller tractors that have a Universal mount front loader plate.

The Pallet Forks have a maximum load capacity of 1,200 lbs. Lift capacity is based on load being 24" from face of frame (cross bar).

Load must be palletized and supported by two forks. Let your Modern Ag Products Pallet Forks create more versatility for your tractor while helping you save time & labor.

Weight: 390 lbs