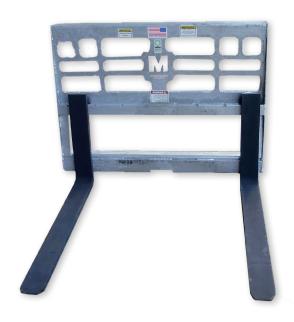

## UNIVERSAL QUICK ATTACH PALLET FORK

**ITEM NUMBER** 318-1004-I

The Modern Ag Quick Attach Pallet Fork is built for high capacity machines. The 48" x 1.5" steel tines are fully adjustable, with a 3500 lbs capacity.

Also available with a Euro QA hitch. Modern's durability and reliability is enhanced further through our hot-dipped galvanized frame.

Weight: 540 lbs