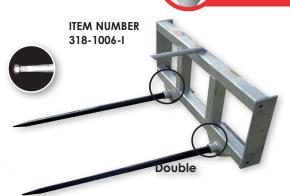

## UNIVERSAL QUICK ATTACH HAY SPEARS

The Modern Ag Quick Attach Hay Spears are very useful for moving large or small bales. Available in traditional style or the double bottom spear style. The spear itself has a tapered end as shown and is also heat forged! Modern's durability and reliability is enhanced further through our hot-dipped galvanized frames.

- Featuring a 2,500 lbs rating
- Available with Euro Hitch
- Single Tine: 175 lbs
- Double Tine: 208 lbs