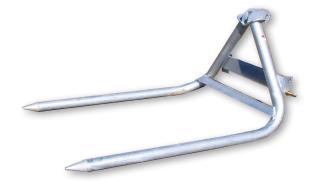

Weight: 94 lbs

The Modern Ag Bale Carrier BC is a very useful for moving

large or small bales. Features 2 7/8" heavy wall pipe, fork tines go under bale with a 2500 lb rating. Modern's durability and reliability is enhanced further through our hot-dipped galvanized attachment.