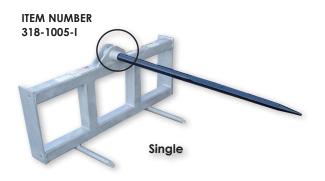

## UNIVERSAL QUICK ATTACH HAY SPEARS

The Modern Ag Quick Attach Hay Spears are very useful for moving large or small bales. Available in traditional style or the double bottom spear style. The spear itself has a tapered end as shown and is also heat forged! Modern's durability and reliability is enhanced further through our hot-dipped galvanized frames.

- Featuring a 2,500 lbs rating
- Available with Euro Hitch
- Single Tine: 175 lbs
- Double Tine: 208 lbs