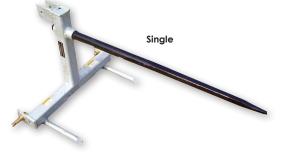

## **BALE CARRIERS**

ITEM NUMBER 020-1502

HOT-DIPPED

The Modern Ag Hay Spear SBC is built for handling round hay bales. Featuring a replaceable high carbon steel spear with a 2500 lbs rating. Modern's durability and reliability is enhanced further through our hot-dipped galvanized frame.