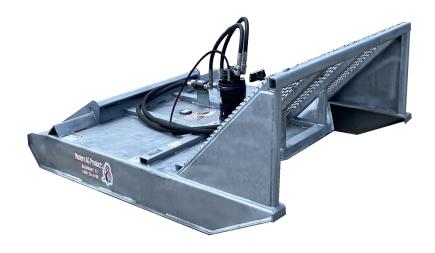

## THE 6' CHOPPER

The Modern Ag 6' Chopper is your answer to heavy duty brush cutting, includes a universal quick hitch. Modern's durability and reliability is enhanced further through our hot-dipped galvanized deck & frame. Our smooth underdecks make for a more efficient mowing surface and less area for rust to begin.

6' CUTTING WIDTH

## **SPECIFICATIONS**

- 0"- 3' Cutting height
- 16-25 GPM Max
- 4" Cutting capacity
- Weight: 1500 lbs.
- 4 blade system
- A36 3/4" x 41" blade carrier
- 1/2" x 5" blades
- 2" Output shaft
- 1/4" Deck thickness
- Low speed High torque
- CharLynn Hydraulic Pump by Eaton
- Made for low flow machines only