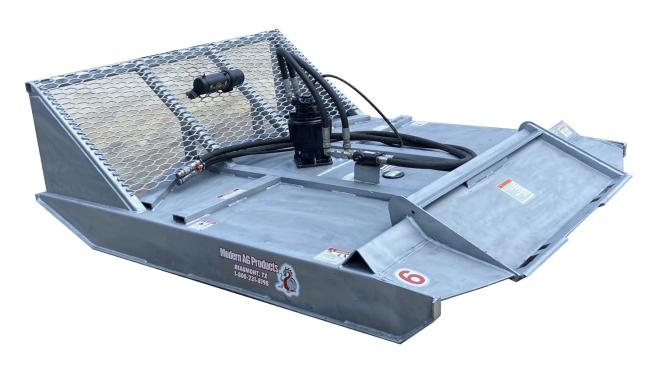

## THE 6' CHOPPER

The Modern Ag 6' Chopper is your answer to heavy duty brush cutting, includes a universal quick hitch. Modern's durability and reliability is enhanced further through our hot-dipped galvanized deck & frame. Our smooth underdecks make for a more efficient mowing surface and less area for rust to begin.

6' CUTTING WIDTH

## **SPECIFICATIONS**

- 0"- 3' Cutting height
- 16-25 GPM Max
- 4" Cutting capacity
- Weight: 1500 lbs.
- 4 blade system
- A36 3/4" x 41" blade carrier
- 1/2" x 5" blades
- 2" Output shaft
- 1/4" Deck thickness
- Low speed High torque
- CharLynn Hydraulic Pump by Eaton
- Made for low flow machines only